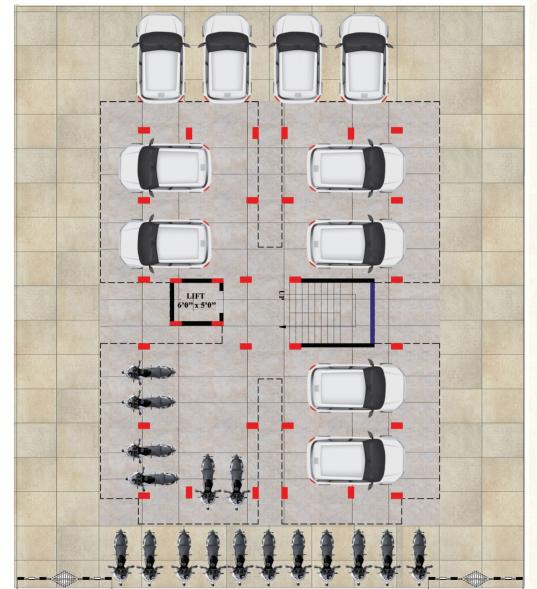

# Parking & Ground floor

**SANITATION**: INDIAN/WESTERN TYPE W.C. SEAT AS PER DRAWING.

**PAINTING:** INNER WALLS PUTTY FINISHED WITH OIL BOUND DISTEMPER. EXTERNAL WALLS WITH WATER PROOF CEMENT PAINT.

**PARKING:** FULL COVERED IPS FLOORING PARKING.