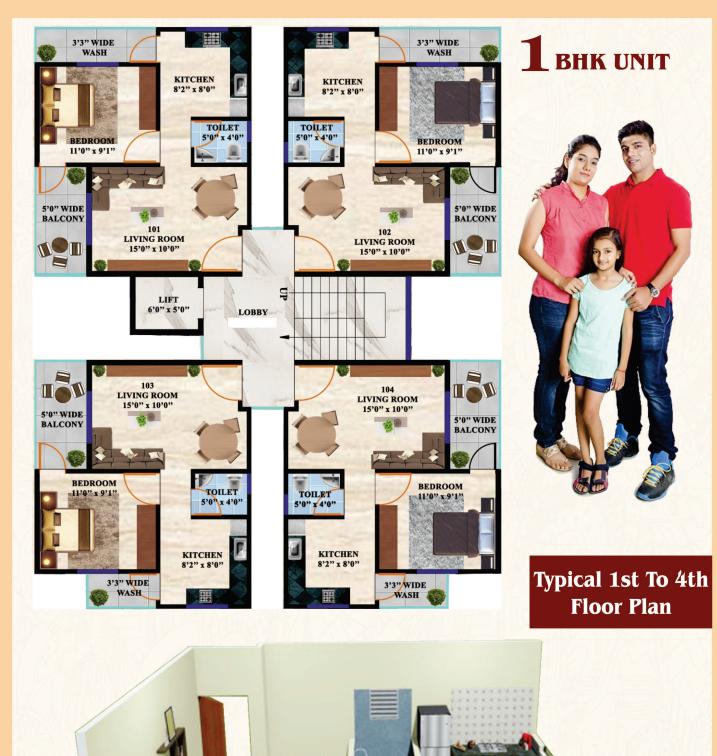

### **AREA STATMENT**

| UNIT                           | CARPET<br>AREA | BUILT UP<br>AREA | TOTAL BUILT<br>UP AREA |
|--------------------------------|----------------|------------------|------------------------|
| 1ВНК                           | 319.906 SQ.FT  | 450.419 SQ.FT    | 815.265 SQ.FT          |
|                                | 320.573 SQ.FT  | 467.566 SQ.FT    | 832.412 SQ.FT          |
| 2BHK<br>(TERRACE UNIT)         | 497.458 SQ.FT  | 978.307 SQ.FT    | 1343.153 SQ.FT         |
|                                | 490.310 SQ.FT  | 938.793 SQ.FT    | 1303.638 SQ.FT         |
| 2BHK<br>(NON -TERRACE<br>UNIT) | 497.458 SQ.FT  | 652.309 SQ.FT    | 1017.154 SQ.FT         |
|                                | 490.310 SQ.FT  | 629.338 SQ.FT    | 996.122 SQ.FT          |
|                                | 506.764 SQ.FT  | 662.073 SQ.FT    | 1026.918 SQ.FT         |