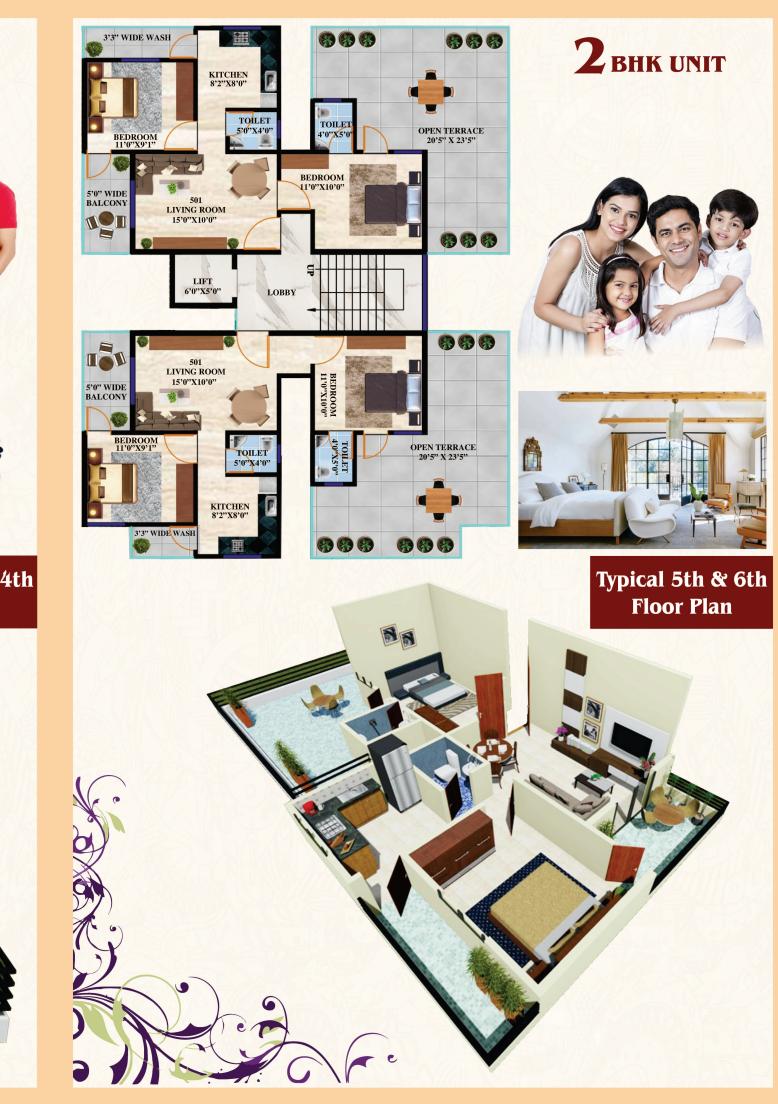

### **AREA STATMENT**

| UNIT                           | CARPET<br>AREA | BUILT UP<br>AREA | TOTAL BUILT<br>UP AREA |
|--------------------------------|----------------|------------------|------------------------|
| 1ВНК                           | 319.906 SQ.FT  | 450.419 SQ.FT    | 815.265 SQ.FT          |
|                                | 320.573 SQ.FT  | 467.566 SQ.FT    | 832.412 SQ.FT          |
| 2BHK<br>(TERRACE UNIT)         | 497.458 SQ.FT  | 978.307 SQ.FT    | 1343.153 SQ.FT         |
|                                | 490.310 SQ.FT  | 938.793 SQ.FT    | 1303.638 SQ.FT         |
| 2BHK<br>(NON -TERRACE<br>UNIT) | 497.458 SQ.FT  | 652.309 SQ.FT    | 1017.154 SQ.FT         |
|                                | 490.310 SQ.FT  | 629.338 SQ.FT    | 996.122 SQ.FT          |
|                                | 506.764 SQ.FT  | 662.073 SQ.FT    | 1026.918 SQ.FT         |