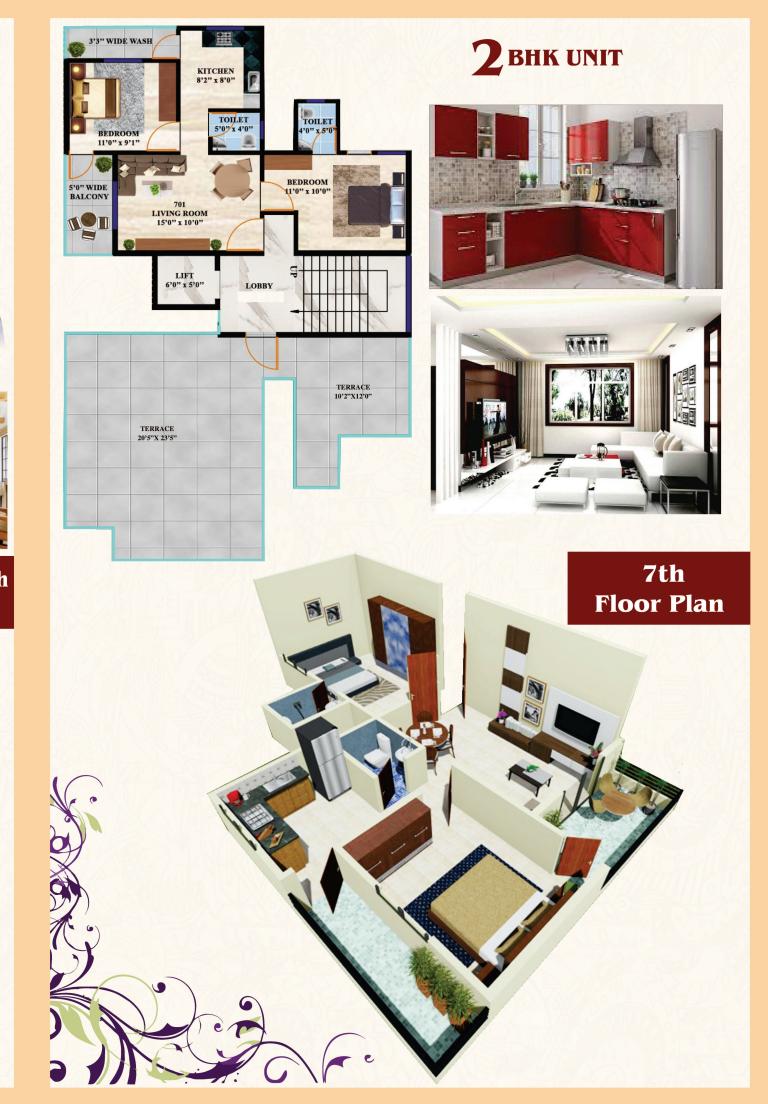

4 HOURS WATER FROM TWO OVER HEAD TANKS. SEPARATELY

SUPPLY OF WATER FROM BOREWELL AND CORPORATION.

**DESIGNING**: AESTHETIC AND FUNCTIONAL DESIGN FROM THE

ARCHITECTURAL AND DESIGN STUDIO.

## SPECIAL INFORMATION

The Purchaser have to pay following charges separately.

- M.S.E.B. Meter Connection & Network Charges.
   Govt. Stamp Duty & Document Registration Charges.
- GST & Other Charges levied by Govt. If any in future will be Extra.
- \* Extra Work Charges Beyond Specification Before Construction.



#### WELL DESIGNED SCHEME FOR LIG & MIG

SPECIAL DISCOUNT IN GST CHARG

THIS BROCHURE IS CONCEPTUAL IN NATURE AND THE DEVELOPERS / OWNER HOLDS EVERY & ALL RIGHT FOR ANY MODIFICATION OR CHANGES IN THE BROCHURE & THE BROCHURE BY ANY MEANS SHALL NOT BE CONSIDERED AS A LEGAL DOCUMENT.